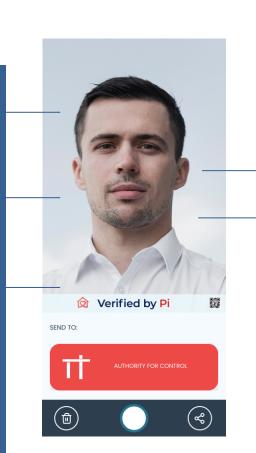

#### For user:

- Easy to install and use.
- The app notifies the person to answer or make a selfie.
- The user makes selfie and verifies the photo.
- Sends a verified photo through the app
- App notifies that everything is okay

## Protected using Verified by Pi technology:

- Images of the person under surveillance
- Time, date, location

The photo and geo-location are protected using Verified by Pi technology

**#STAY AT HOME** 

From: **Verified by 🎮** 