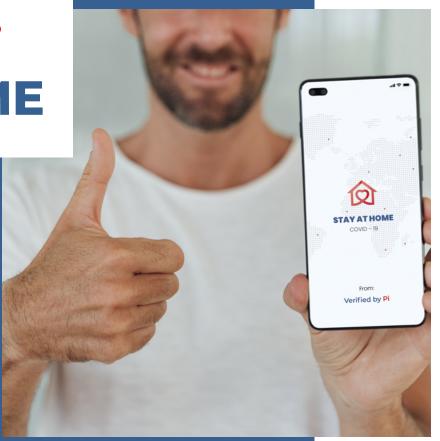

# Verified by Pi STAY AT HOME

The Verified by Pi®: STAY AT HOME platform monitors any established quarantine geo-localisation and identity data.

The Verified by Pi®: STAY AT HOME portal for Authorities provides an easy way to determine the location and radius of movement for all persons under restriction. Any movement outside the zone would alert the authorities.

The Verified by Pi®: STAY AT HOME platform will also provide a secure channel for communication between members of the public and public services to make it more efficient and less time consuming, freeing additional human resources.